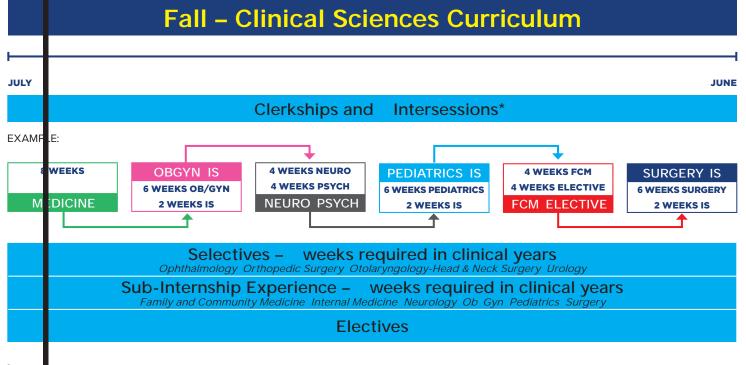

## Fall to Spring – Clinical Sciences Curriculum

| JULY | DECEMBER JANUARY | MARCH | JUNE |
|------|------------------|-------|------|
|      |                  |       |      |
|      |                  |       |      |
|      |                  |       |      |
|      |                  |       |      |
|      |                  |       |      |
|      |                  |       |      |